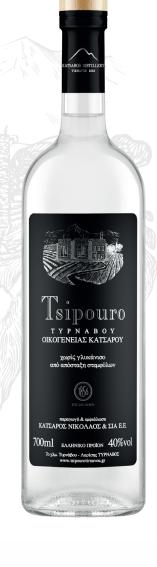

## OF TYRNAVOS KATSAROS FAMILY

Classification: Tsipouro with Protected Geographical Indication Tyrnavos

Country of origin: Greece

**Grape variety:** 100% Muscat of Tyrnavos

Alcohol content: 40%

Distillation and

in stainless steel tanks.

Tasting notes: • Color: crystal - clear.

· Nose: Fruity aroma of the special variety of Muscat Tyrnavos

· Palate: Velvety taste of Muscat Tyrnavos variety with fragrances of

rose and long lingering aftertaste.

Pairings: Enjoy it with Greek cold & hot traditional mediterranean dishes or

mixed in inspired cocktails.

Serving

temperature: Cool at about 10° C

Awards: Silver medal - IWSC (International Wine & Spirit Competition) 2008